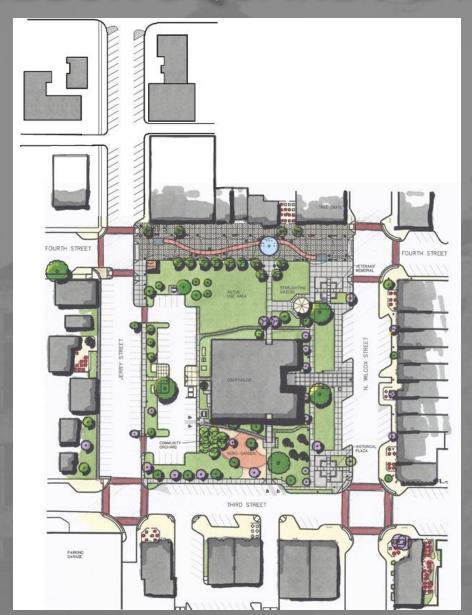

## INTRODUCTION







#### DOWNTOWN SITE PLAN





### WILCOX SQUARE PLAN









































#### NORTH & EAST ELEVATIONS



#### EAST ELEVATION



NORTH ELEVATION



#### SOUTH & WEST ELEVATIONS



#### SOUTH ELEVATION



WEST ELEVATION



#### WILCOX BUILDING ELEVATION



EAST ELEVATION



## JERRY STREET PERSPECTIVE





#### SOUTH SIDE OF 3RD STREET





### WILCOX STREET NORTH





# WILCOX STREET SOUTH





#### VETERANS MEMORIAL





#### FROM THE GAZEBO





# LUNCH AT THE B&B





## 4<sup>TH</sup> STREET WEST





## **4TH STREET EAST**





#### **DETAILS**



Castle Rock Bench



Castle Rock Bike Rack



Castle Rock Trash Can



Restroom Shelter



## THE TOUR





#### IN CLOSING

- Stream of Tourists
- Town Square
- Gathering Place
- Usage
- Beautiful Lawn





# QUESTIONS?