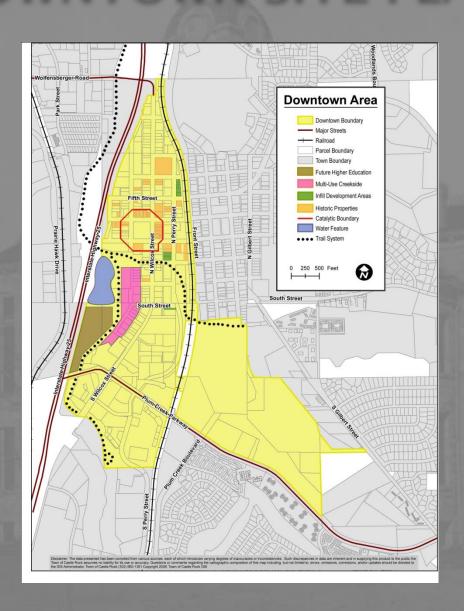

## INTRODUCTION







#### DOWNTOWN SITE PLAN





### WILCOX SQUARE PLAN









































#### NORTH & EAST ELEVATIONS



#### EAST ELEVATION



NORTH ELEVATION



#### SOUTH & WEST ELEVATIONS



#### SOUTH ELEVATION



WEST ELEVATION



#### WILCOX BUILDING ELEVATION



EAST ELEVATION



## JERRY STREET PERSPECTIVE





#### SOUTH SIDE OF 3RD STREET





### WILCOX STREET NORTH





# WILCOX STREET SOUTH





#### VETERANS MEMORIAL





#### FROM THE GAZEBO





# LUNCH AT THE B&B





## 4<sup>TH</sup> STREET WEST





## **4TH STREET EAST**





#### **DETAILS**



Castle Rock Bench



Castle Rock Bike Rack



Castle Rock Trash Can



Restroom Shelter



## THE TOUR





#### IN CLOSING

- Stream of Tourists
- Town Square
- Gathering Place
- Usage
- Beautiful Lawn





# QUESTIONS?