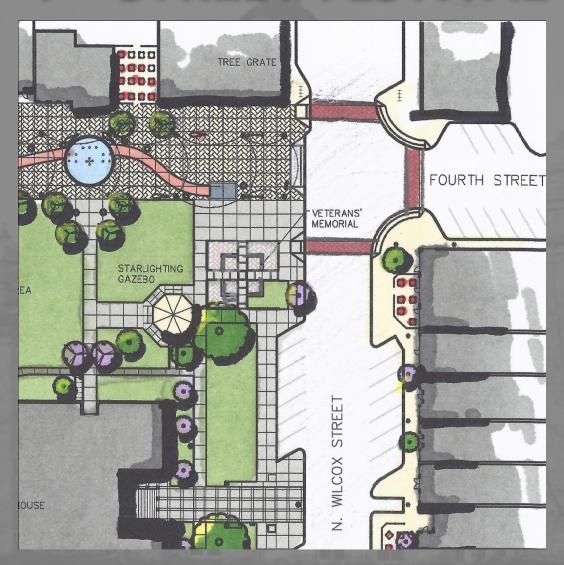

## INTRODUCTION







#### DOWNTOWN SITE PLAN





### WILCOX SQUARE PLAN









































#### NORTH & EAST ELEVATIONS



#### EAST ELEVATION



NORTH ELEVATION



#### SOUTH & WEST ELEVATIONS



#### SOUTH ELEVATION



WEST ELEVATION



#### WILCOX BUILDING ELEVATION



EAST ELEVATION



## JERRY STREET PERSPECTIVE





#### SOUTH SIDE OF 3RD STREET





### WILCOX STREET NORTH





# WILCOX STREET SOUTH





#### VETERANS MEMORIAL





#### FROM THE GAZEBO





# LUNCH AT THE B&B





## 4<sup>TH</sup> STREET WEST





## **4TH STREET EAST**





#### **DETAILS**



Castle Rock Bench



Castle Rock Bike Rack



Castle Rock Trash Can



Restroom Shelter



## THE TOUR





#### IN CLOSING

- Stream of Tourists
- Town Square
- Gathering Place
- Usage
- Beautiful Lawn





# QUESTIONS?