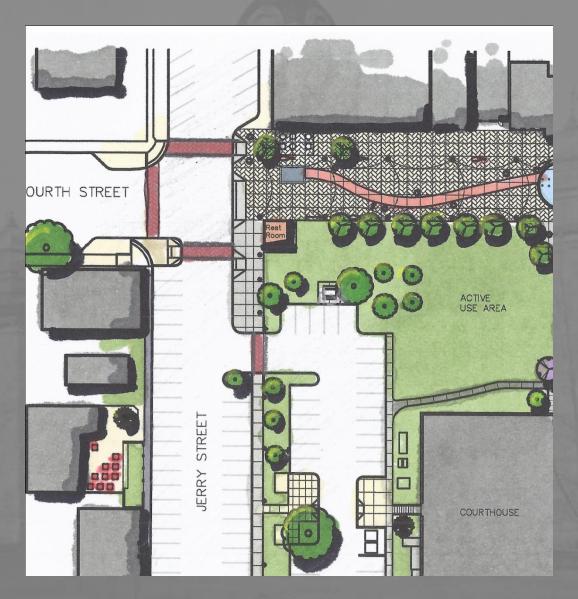

## INTRODUCTION







#### DOWNTOWN SITE PLAN





### WILCOX SQUARE PLAN









































#### NORTH & EAST ELEVATIONS



#### EAST ELEVATION



NORTH ELEVATION



#### SOUTH & WEST ELEVATIONS



#### SOUTH ELEVATION



WEST ELEVATION



#### WILCOX BUILDING ELEVATION



EAST ELEVATION



## JERRY STREET PERSPECTIVE





#### SOUTH SIDE OF 3RD STREET





### WILCOX STREET NORTH





# WILCOX STREET SOUTH





#### VETERANS MEMORIAL





#### FROM THE GAZEBO





# LUNCH AT THE B&B





## 4<sup>TH</sup> STREET WEST





## **4TH STREET EAST**





#### **DETAILS**



Castle Rock Bench



Castle Rock Bike Rack



Castle Rock Trash Can



Restroom Shelter



## THE TOUR





#### IN CLOSING

- Stream of Tourists
- Town Square
- Gathering Place
- Usage
- Beautiful Lawn





# QUESTIONS?